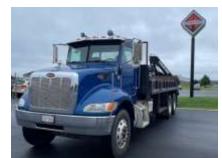

## **Contact for Pricing**

| Stock# | 894346                                                                                                                     | Lot:               | Woodstock         |
|--------|----------------------------------------------------------------------------------------------------------------------------|--------------------|-------------------|
| Make:  | Peterbilt                                                                                                                  | Year:              | 2006              |
| Model: | 335                                                                                                                        | Engine:            | Cummins 9L Engine |
| _      | 40.6                                                                                                                       |                    | 42.250 !!         |
| Trans: | 10-Speed Manual                                                                                                            | Axles:             | 12,350 lb. Front  |
|        |                                                                                                                            |                    | 40,000 lb. Rear   |
| Cab:   | Day-Cab                                                                                                                    | Wheelbase:         |                   |
| Body:  | 20' Body w/ 22' Boom                                                                                                       | <b>Kilometers:</b> | Approx. 425,000   |
| Misc:  | Never been winter driven (Always stored), 11R 22.5 Tires on Aluminum Rims (Good rubber), New clutch, Call for more details |                    |                   |
|        |                                                                                                                            |                    |                   |